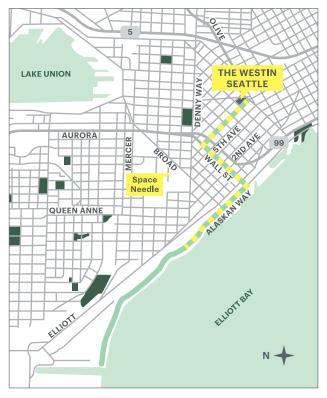

### THE WESTIN SEATTLE

1900 5<sup>th</sup> Avenue, Seattle, WA 98101 T 206 728 1000 www.westinseattle.com

#### 3-MILE ROUTE

- 1. Run North on 5th Avenue toward the Space Needle.
- 2. Turn left on Wall Street.
- 3. Follow Wall St. to Alaskan Way, and then turn right.
- 4. Follow Alaskan Way to Myrtle Edwards Park.
- 5. Turn right and run north.
- Enter Myrtle Edwards Park and run along the walking path on the right.
- 7. Run along the waterfront path to the yellow sign across from the Seattle PI building with the large globe on top.
- 8. Retrace your steps back to the hotel.

#### 5-MILE ROUTE

- 1. Follow steps 1-6 above.
- 2. At the PI building, continue north along the path.
- 3. Continue north past the Elliot fishing pier entrance.
- 4. Follow the path to the end of the park and continue approximately 1/10th mile to the sharp right bend in the path in front of pier C-175.
- 5. Retrace your steps back to the hotel.